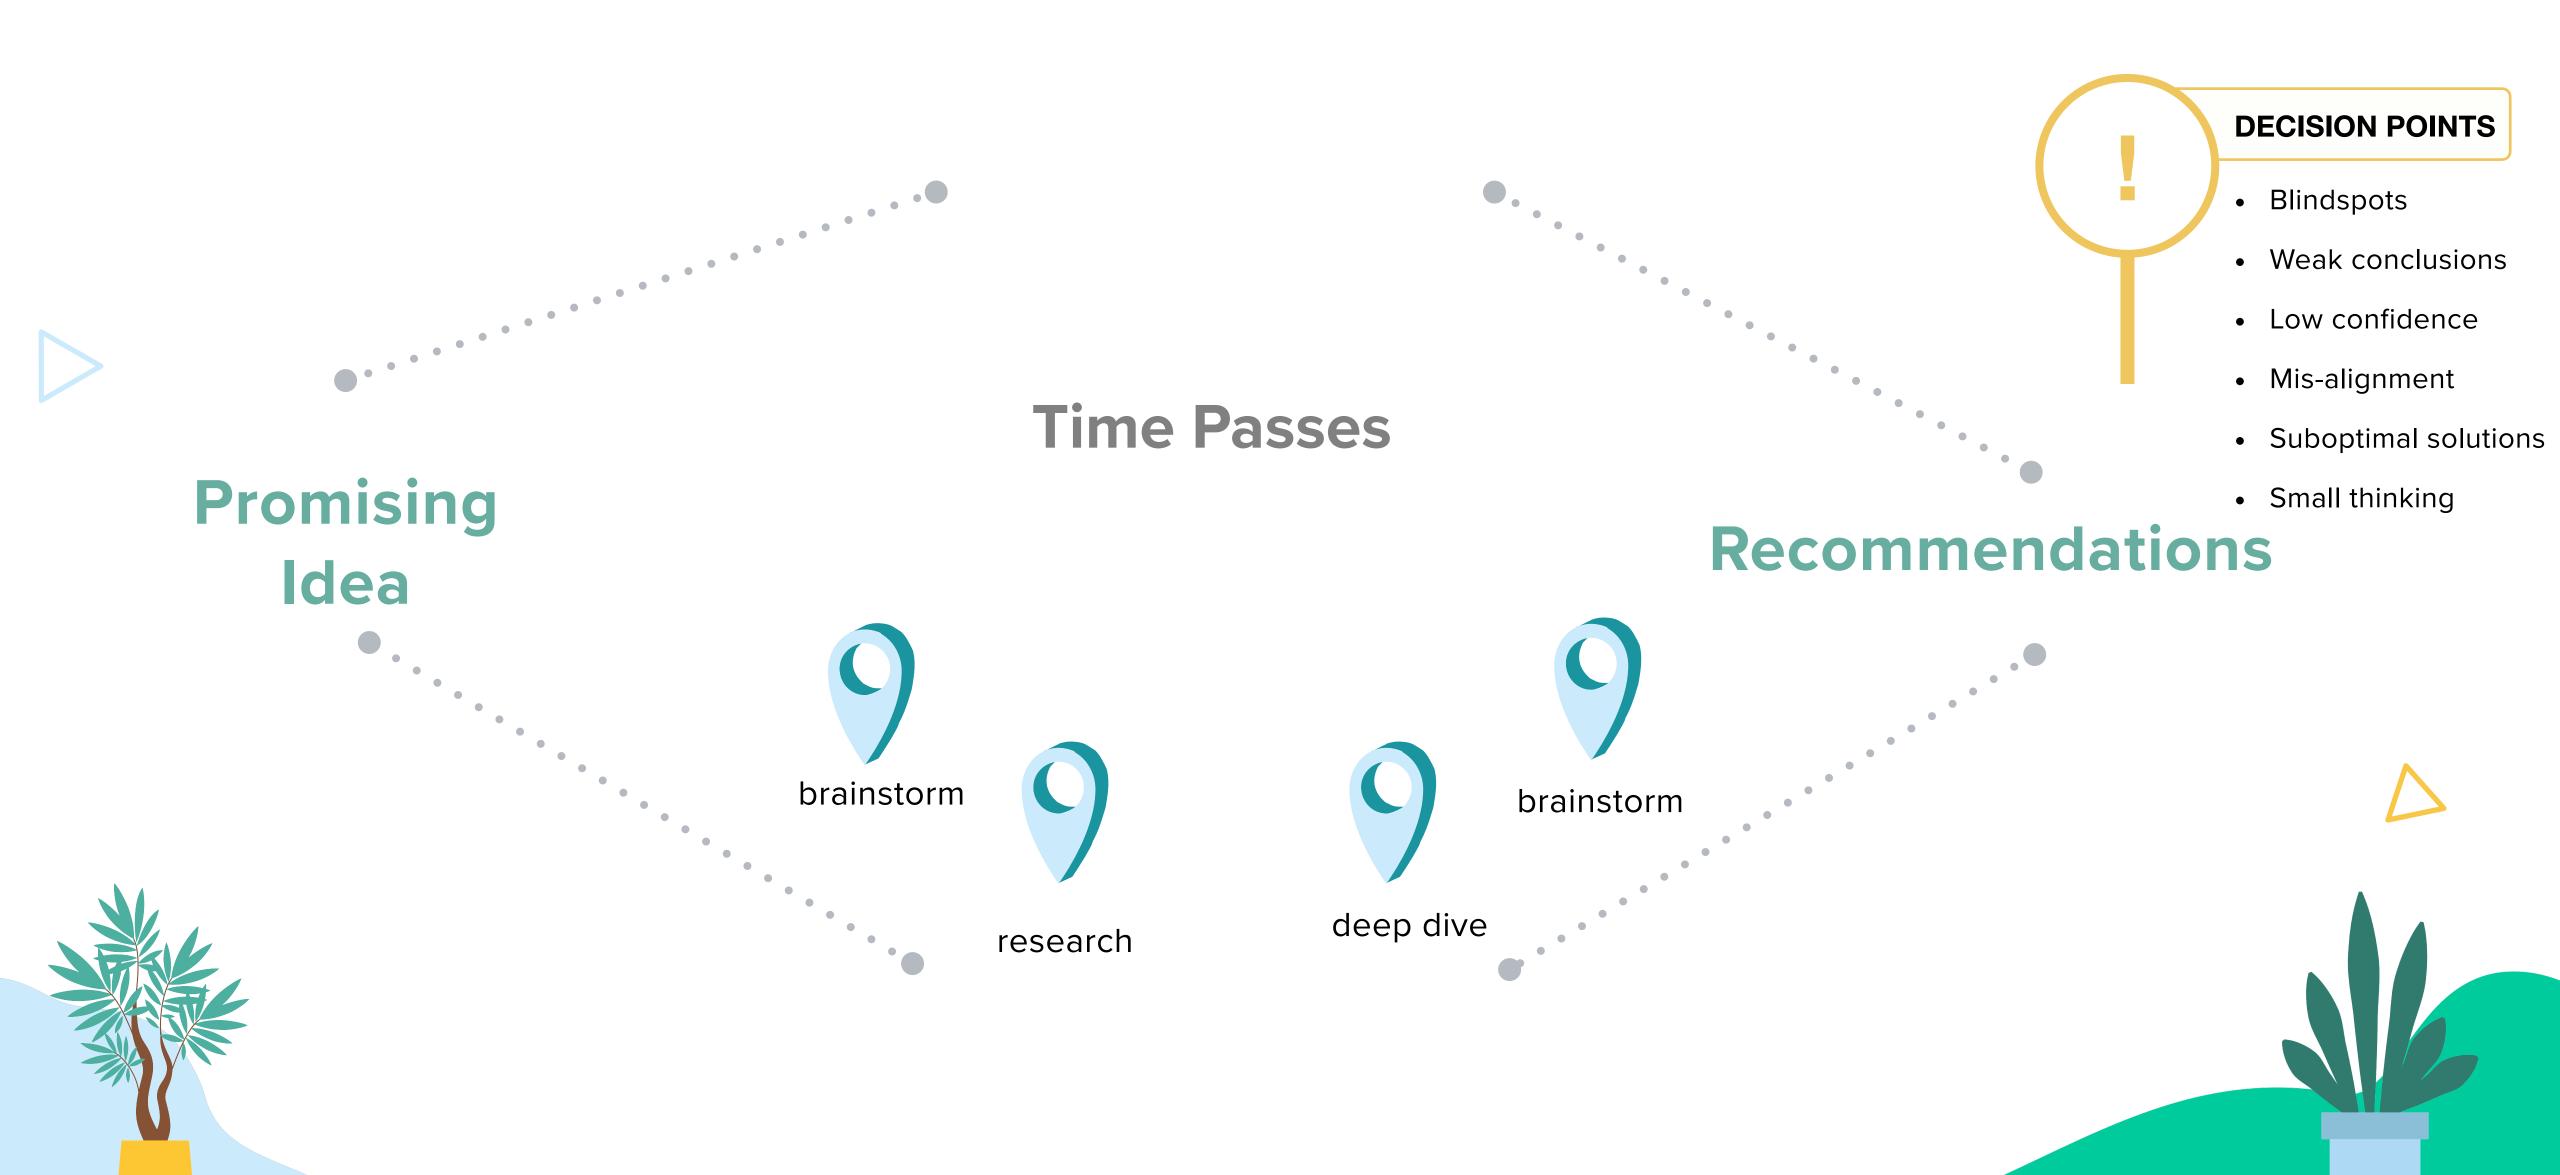

# How we "explore" matters

## IF INPUTS ARE POOR...

- Ambiguous problem
- Limited circle of input
- Missed issues or unknowns
- Missing calibration by sponsors
- Weak links in recommendations
- Lack of breadcrumbs in proposed decisions