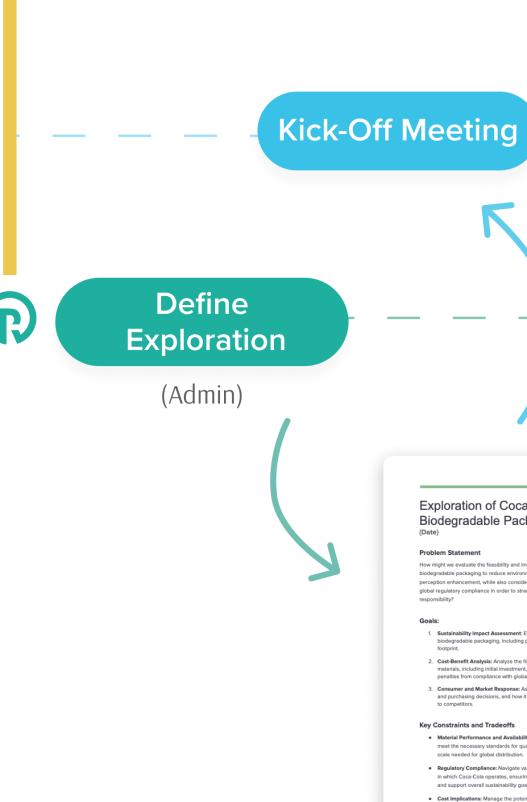

# Navigate decisions w/ Ritual's AI + workflow

- meet the necessary standards for quality and durability, and that they are available at a
- in which Coca-Cola operates, ensuring that packaging changes comply with local laws and support overall sustainability goals.

# Workflow produces the contents you'll need to navigate decisions