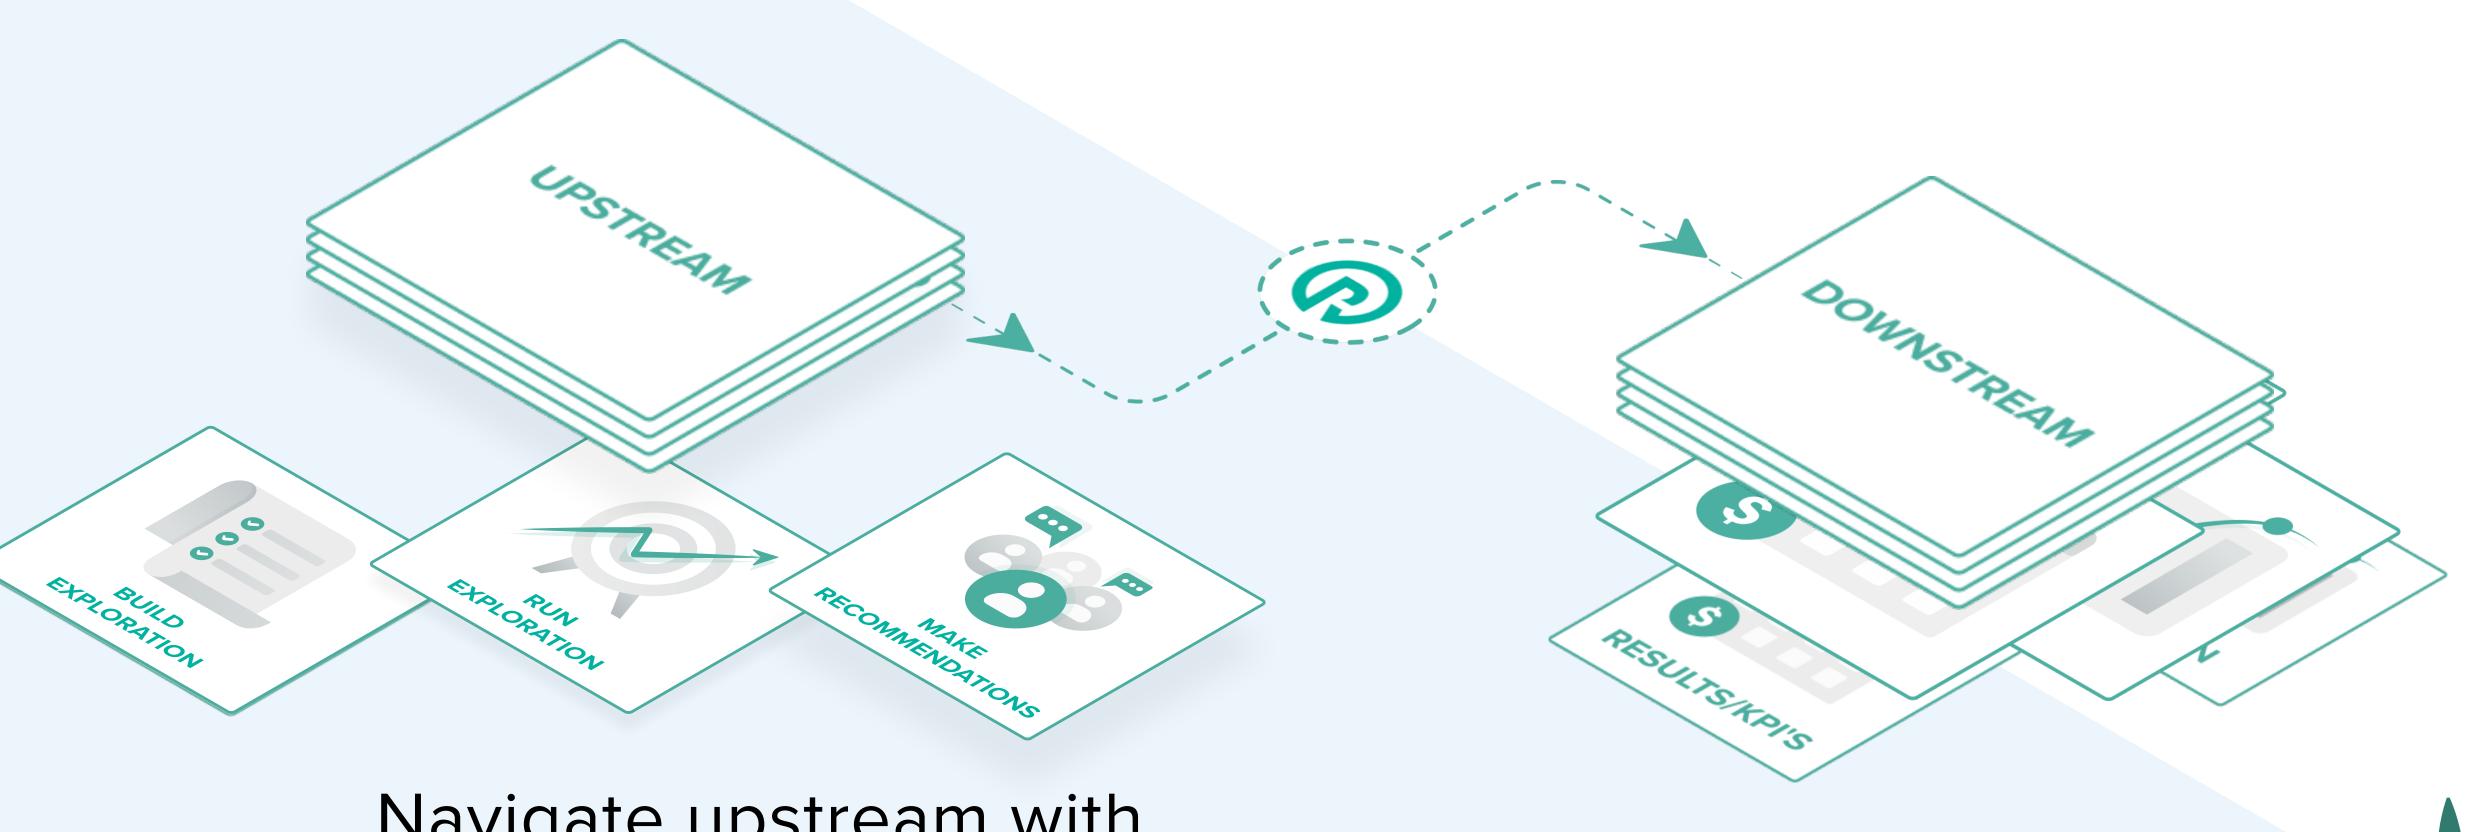

# When done right, there is a workflow

Navigate upstream with Al-driven workflows