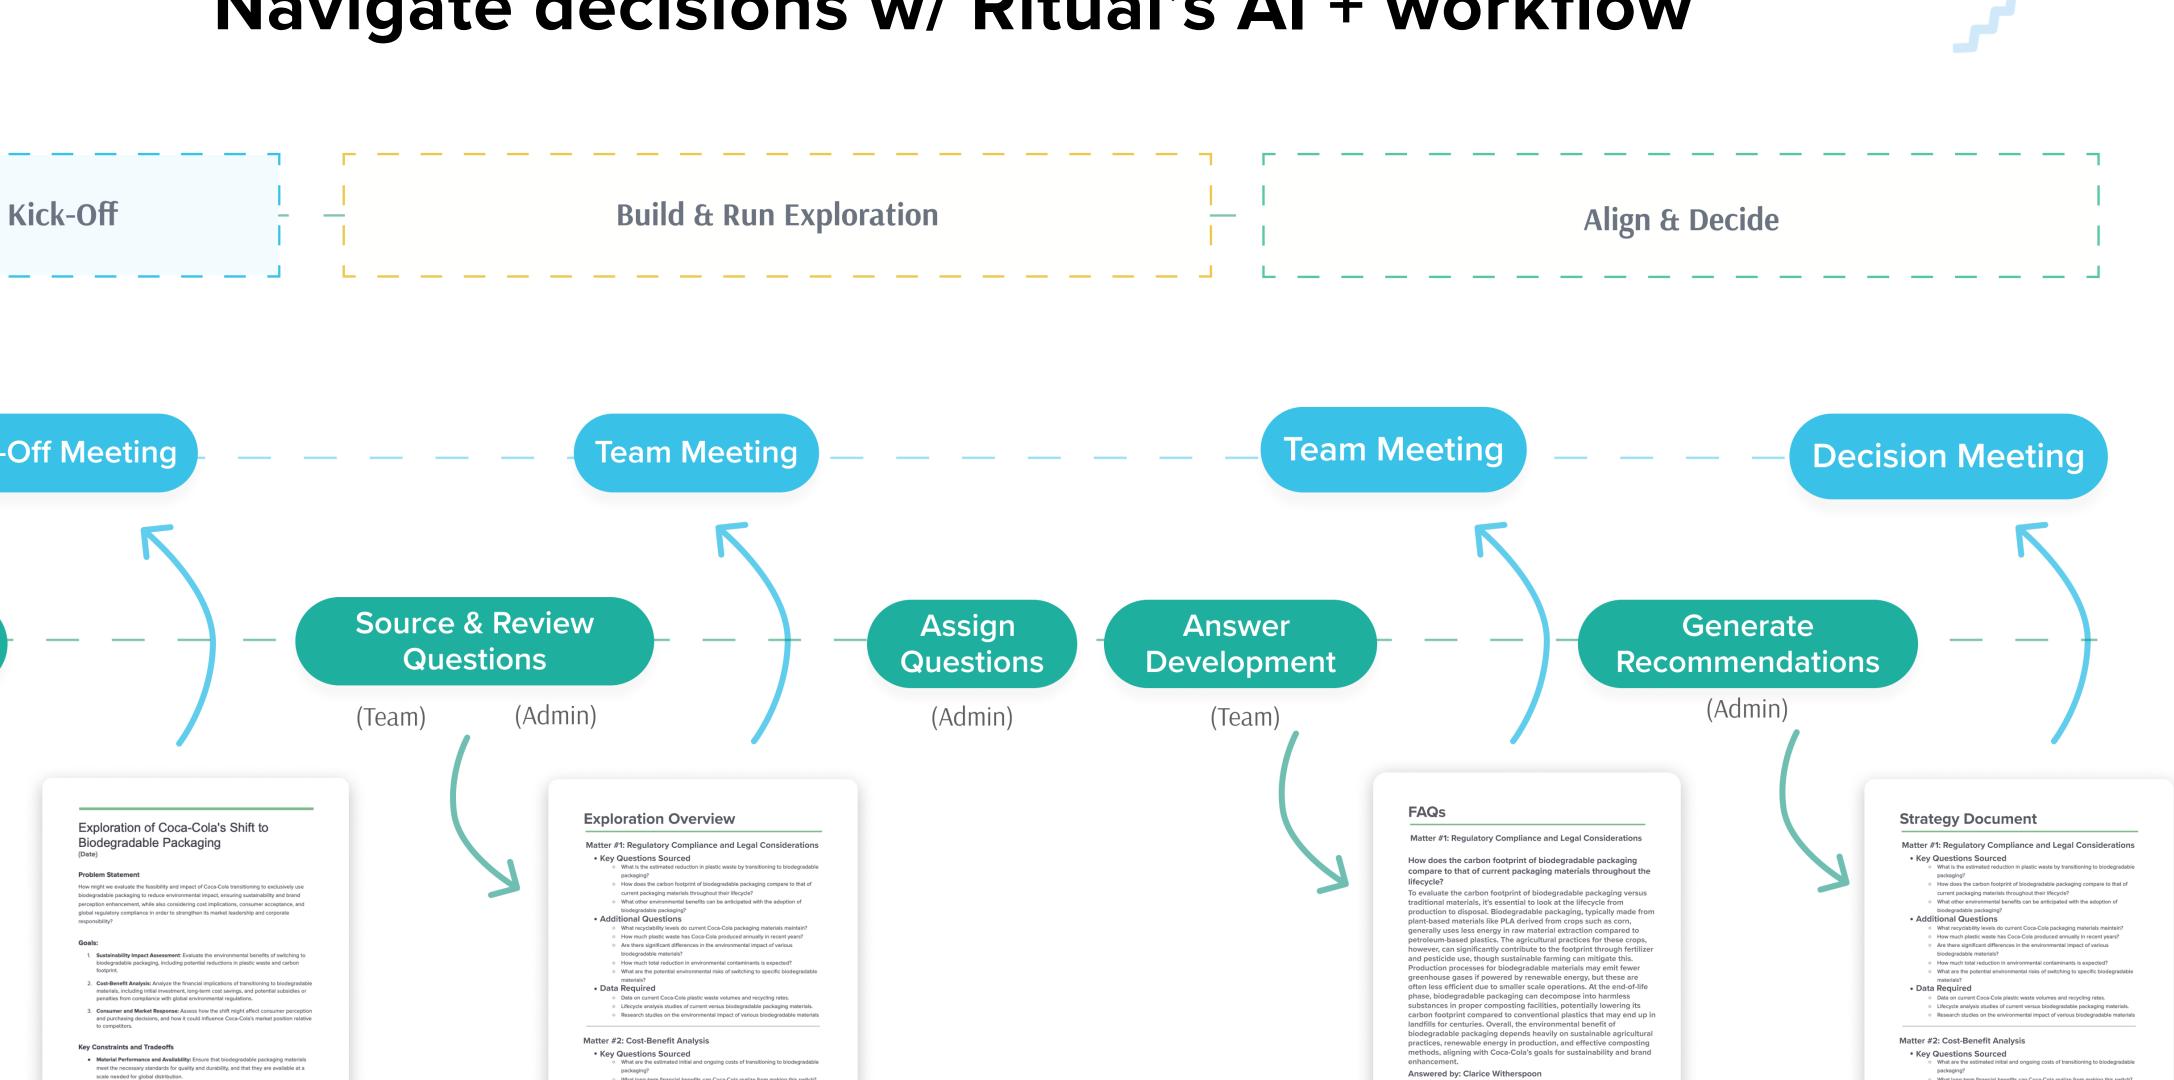

# Navigate decisions w/ Ritual's AI + workflow

- meet the necessary standards for quality and durability, and that they are available at a
- in which Coca-Cola operates, ensuring that packaging changes comply with local laws and support overall sustainability goals.

# Workflow produces the contents you'll need to navigate decisions