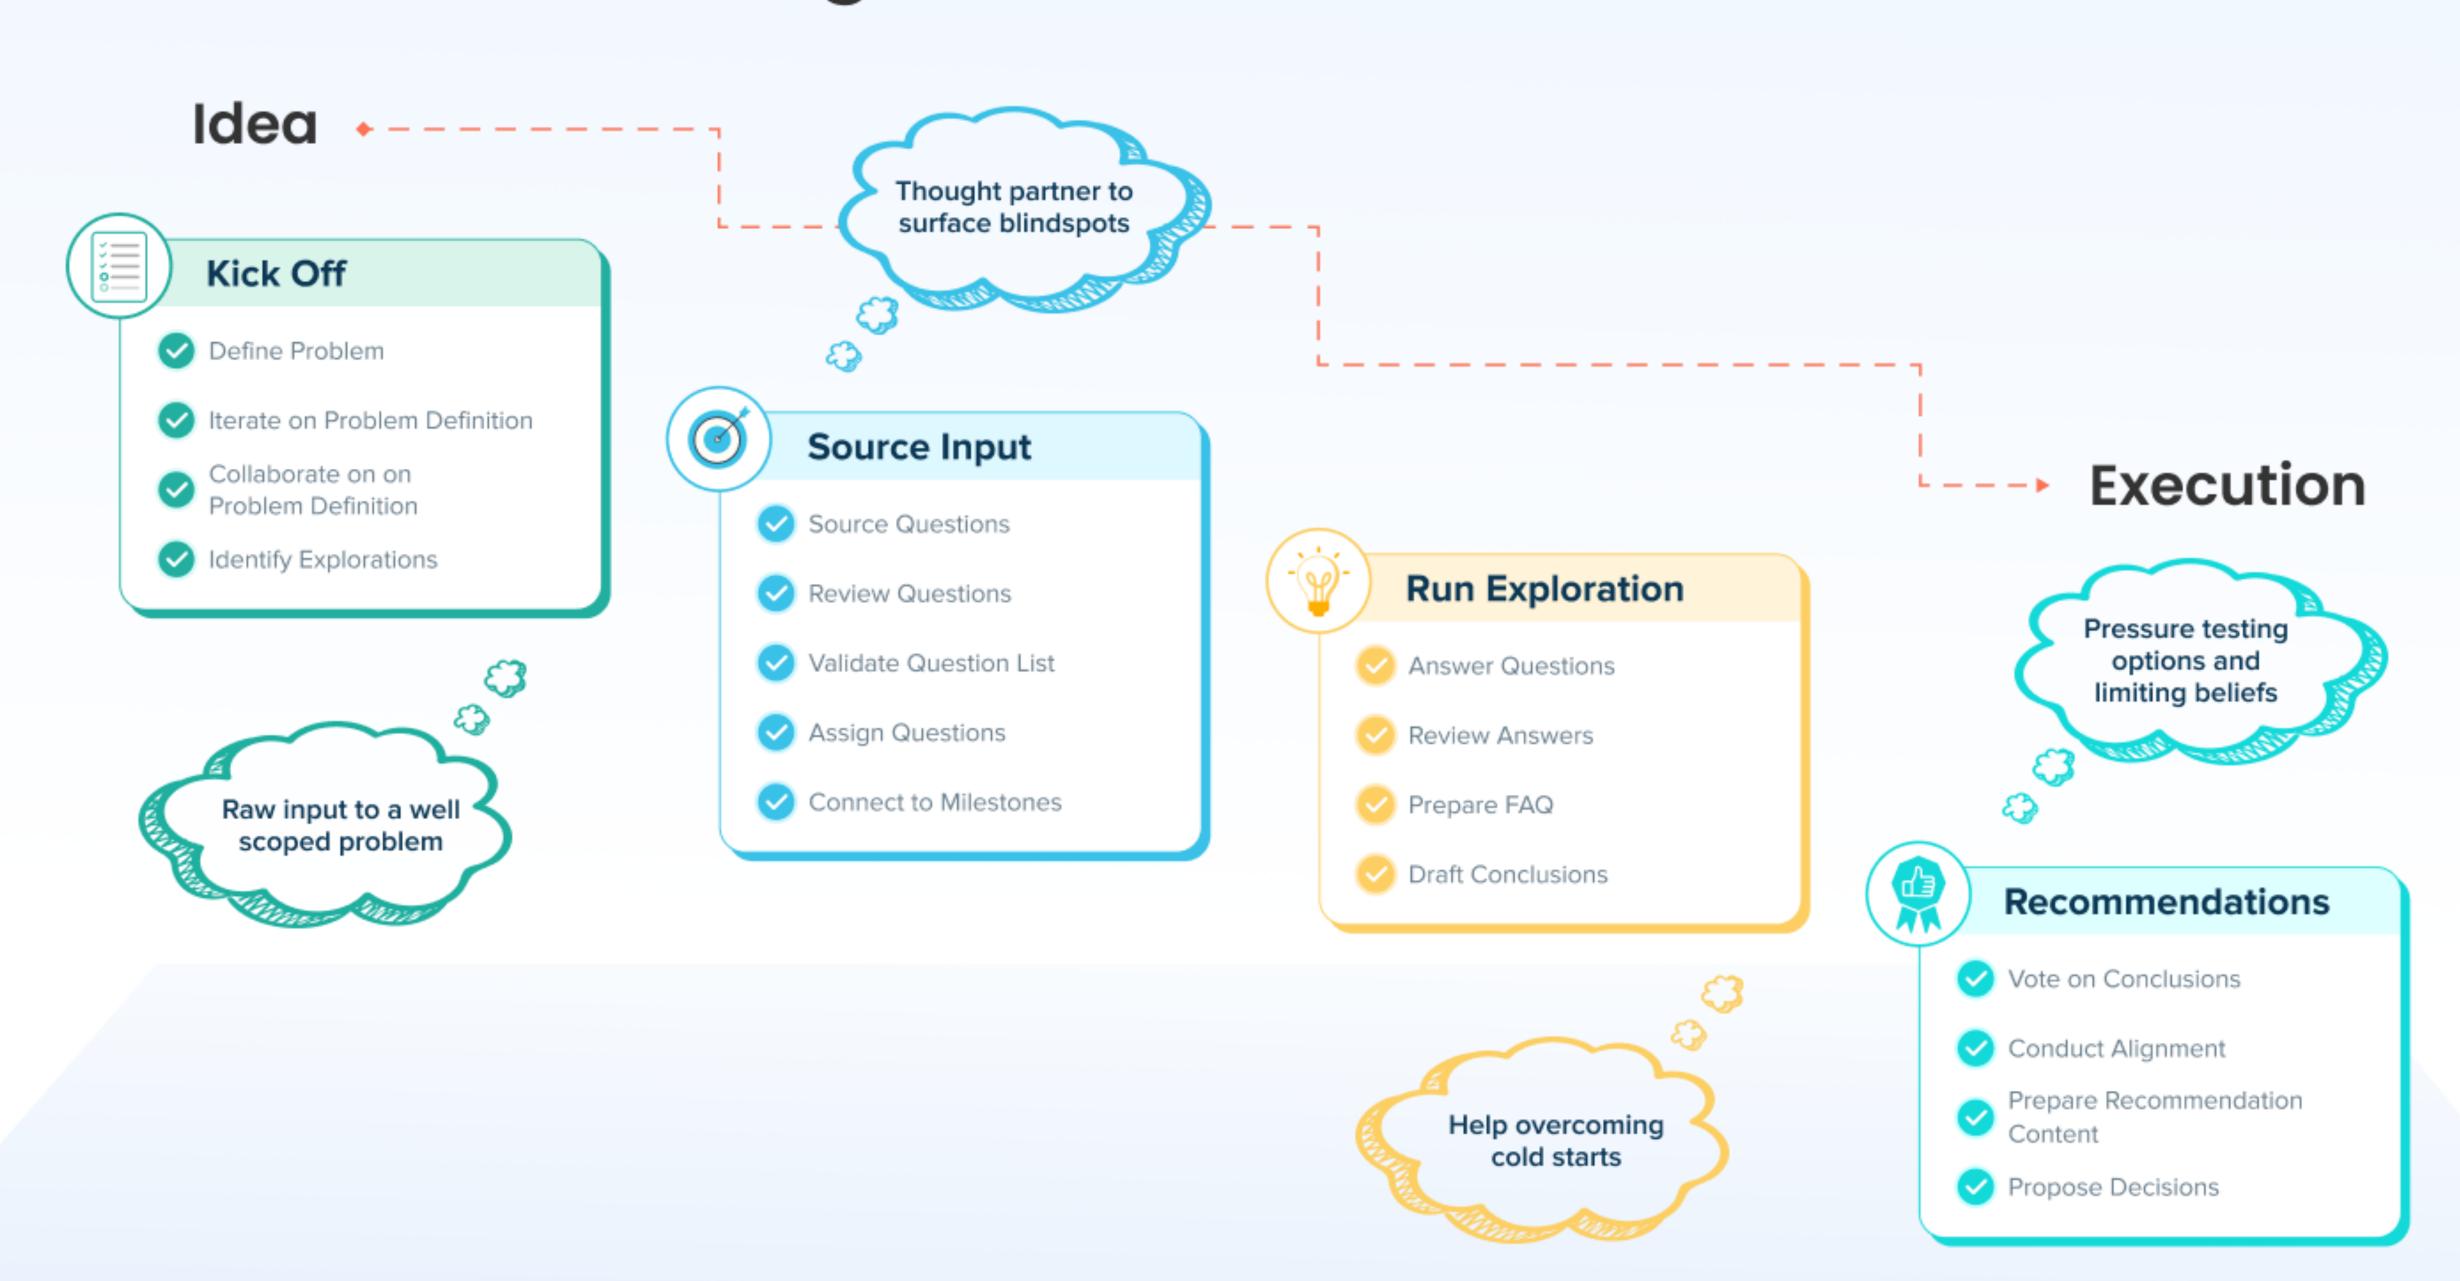

# When done right, there is a workflow

Navigate upstream with Al-driven workflows

# Workflow produces the contents you'll need to navigate decisions