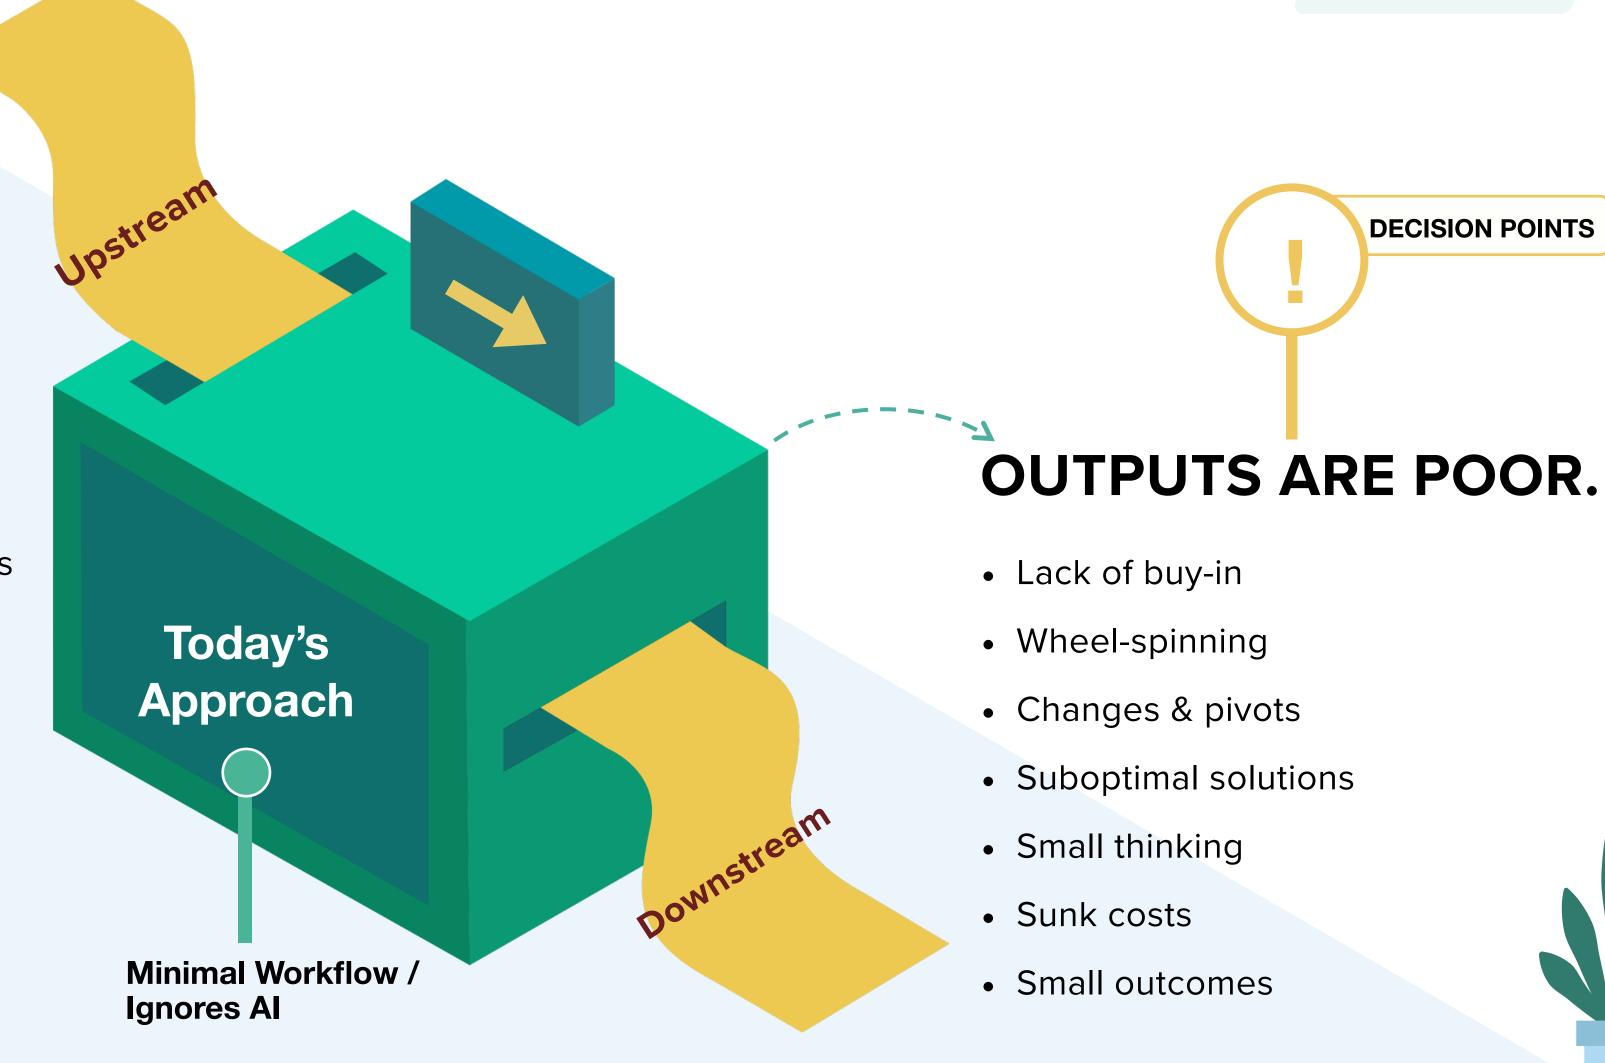

# Today's Approach

## IF INPUTS ARE POOR...

- Ambiguous problem
- Limited circle of input
- Missed issues or unknowns
- Missing calibration by sponsors
- Weak links in recommendations
- Lack of breadcrumbs in proposed decisions